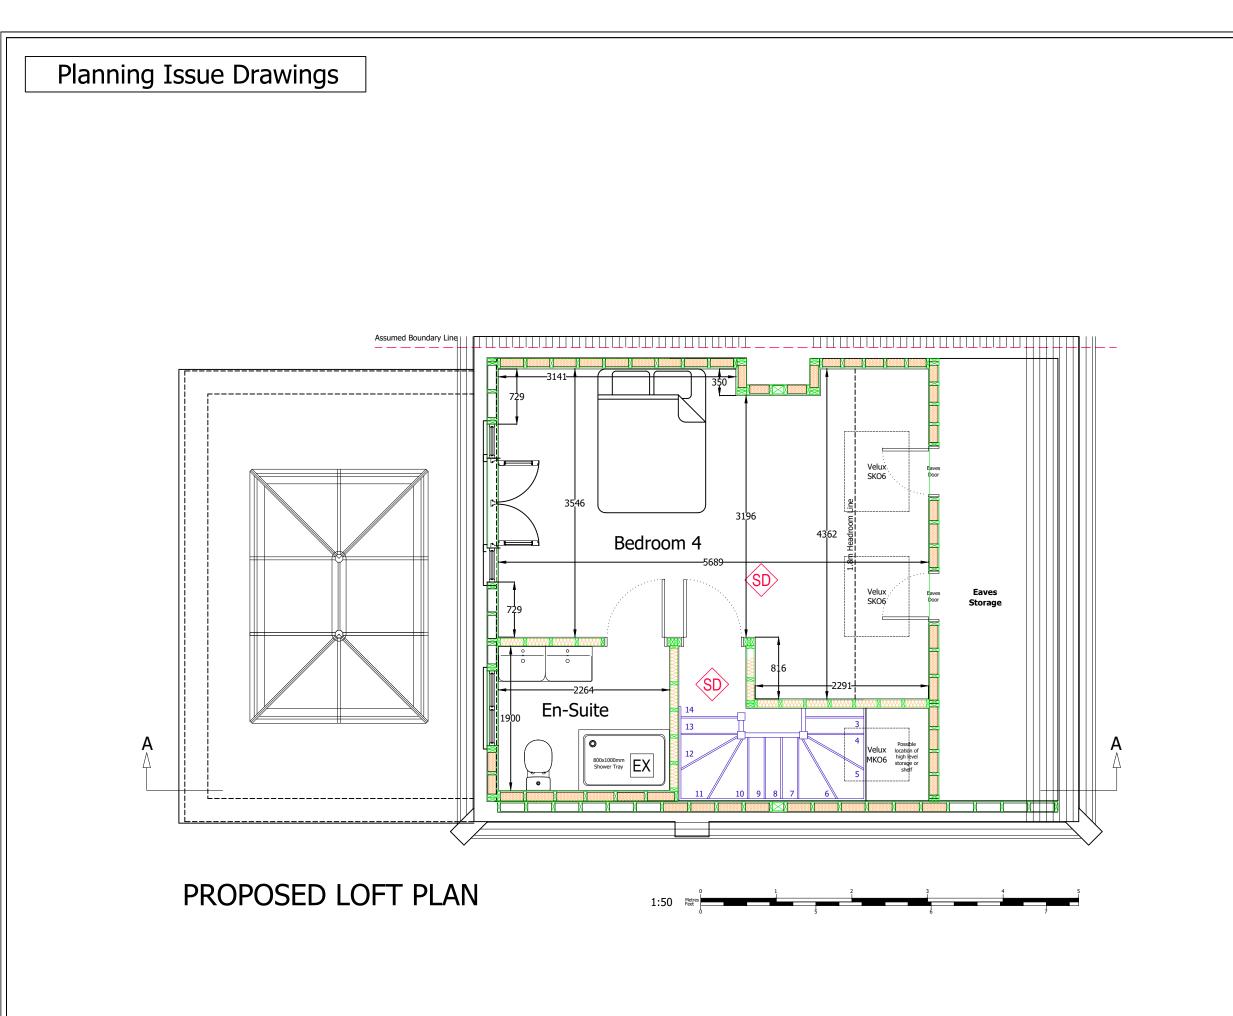

Any Borough

**Project Description:** 

Hip to Gable Loft Conversion

**Drawing Title:** 

Proposed Loft Floor Plan

Drawing Number:

**Revision:** 

----