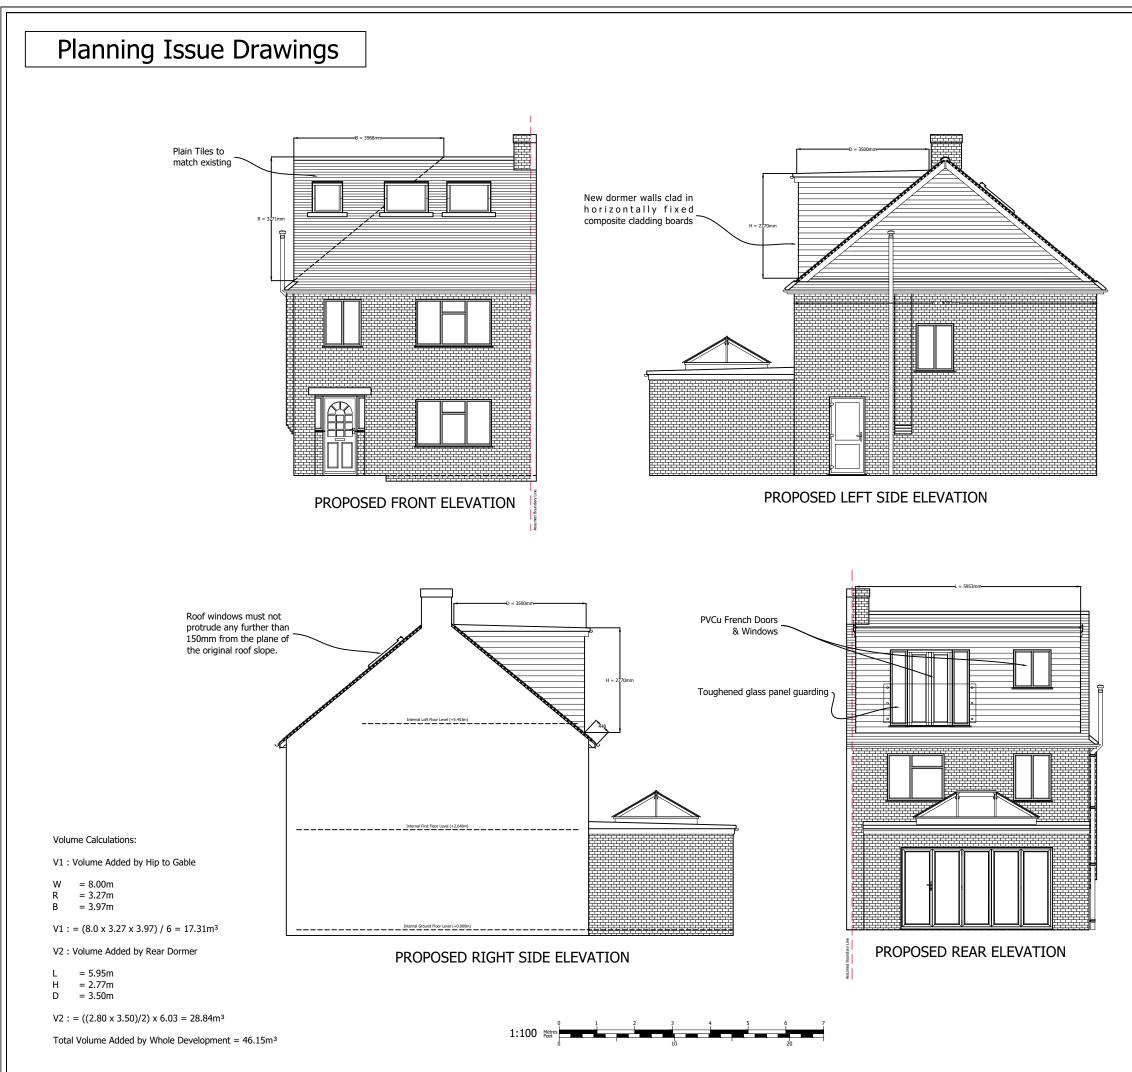

Any Borough

**Project Description:** 

Hip to Gable Loft Conversion

**Drawing Title:** 

Proposed Elevations

Drawing Number:

**Revision:** 

----

Drawing 6

Date issued:

Drawn by:

JW

00/00/2000

Scale: 1:100 @ A3

© Copyright All About Lofts Ltd.

This drawing is the property of All About Lofts Ltd and as such is the subject of Intellectual Property Rights including copyright and design rights. You must not reproduce, copy, loan or submit this drawing to any other party without the written consent of All About Lofts Ltd.