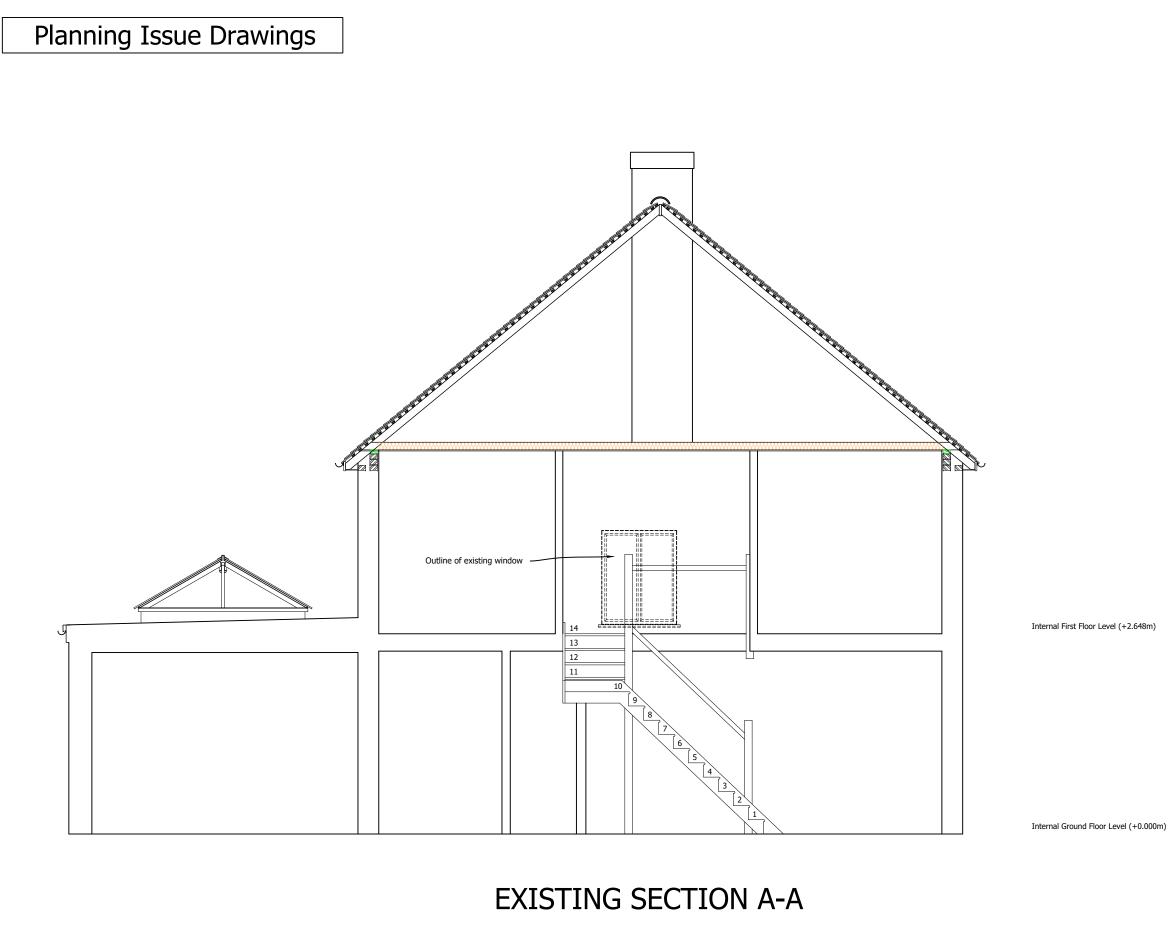

Any Borough

**Project Description:** 

Hip to Gable Loft Conversion

**Drawing Title:** 

Existing Section A-A

Drawing Number: Revision:

JW

Drawing 7

Date issued:

Drawn by:

----

00/00/2000

Scale: 1:50 @ A3

This drawing is the property of All About Lofts Ltd and as such is the subject of Intellectual Property Rights including copyright and design rights. You must not reproduce, copy, loan or submit this drawing to any other party without the written consent of All About Lofts Ltd.