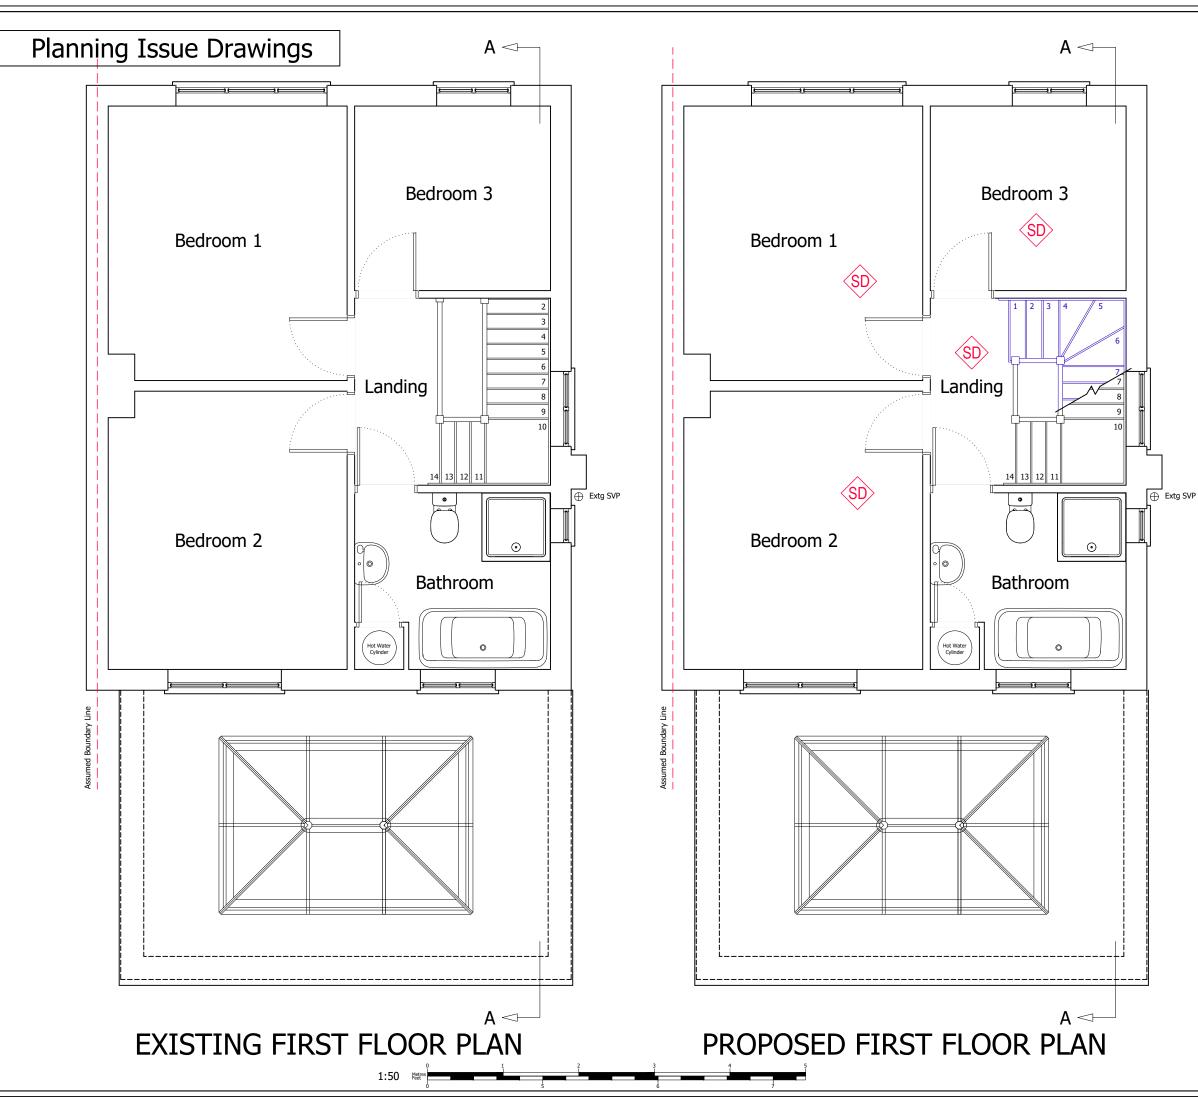

Local Authority:

Any Borough

**Project Description:** 

Hip to Gable Loft Conversion

**Drawing Title:** 

Existing & Proposed First Floor Plans

**Drawing Number:** 

**Revision:** 