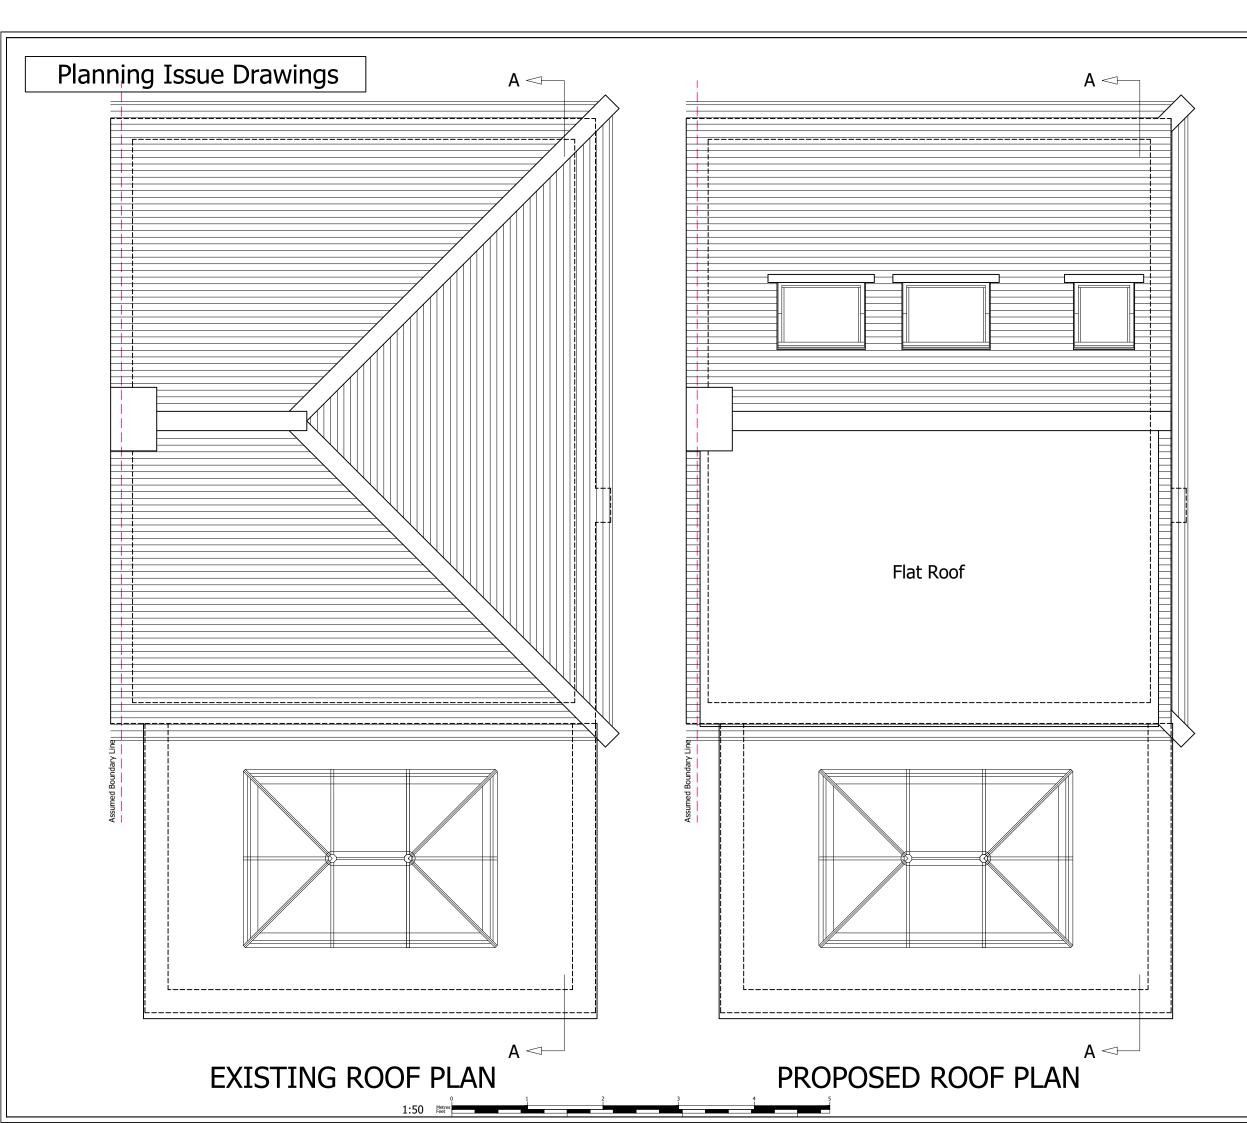

Any Borough

**Project Description:** 

Hip to Gable Loft Conversion

**Drawing Title:** 

Existing & Proposed Roof Plans

Drawing Number: Revision:

Drawing 4

Date issued: