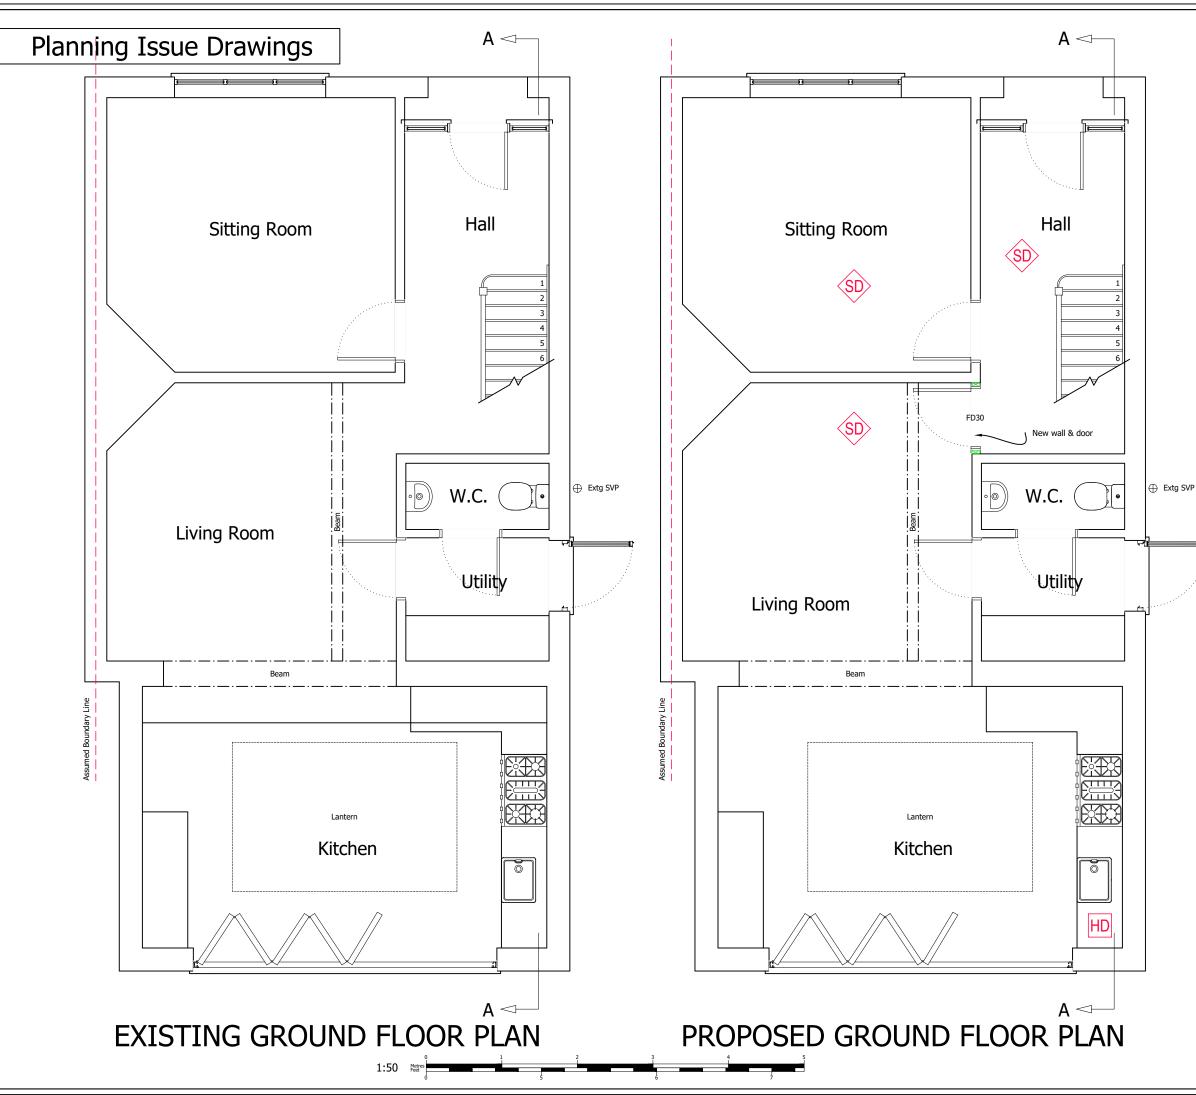

Local Authority:

Any Borough

**Project Description:** 

Hip to Gable Loft Conversion

**Drawing Title:** 

Existing & Proposed Ground Floor Plans

**Drawing Number:** 

**Revision:** 