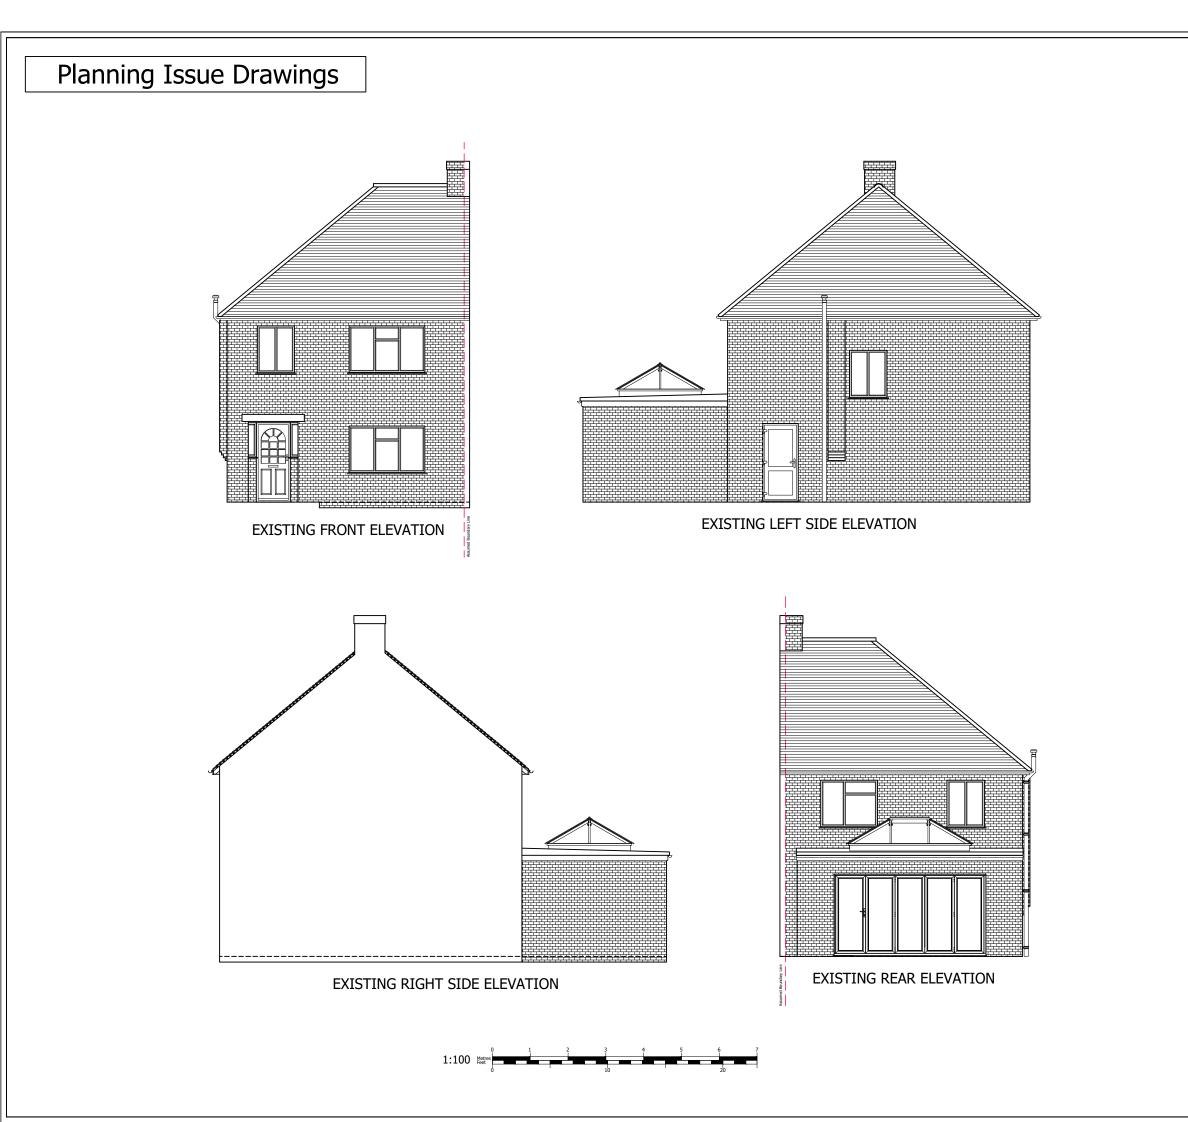

Any Borough

**Project Description:** 

Hip to Gable Loft Conversion

**Drawing Title:** 

Existing Elevations

Drawing Number: R

Revision:

Drawing 5

Date issued:

Drawn by:

JW

00/00/2000

Scale: 1:100 @ A3

This drawing is the property of All About Lofts Ltd and as such is the subject of Intellectual Property Rights including copyright and design rights. You must not reproduce, copy, loan or submit this drawing to any other party without the written consent of All About Lofts Ltd.