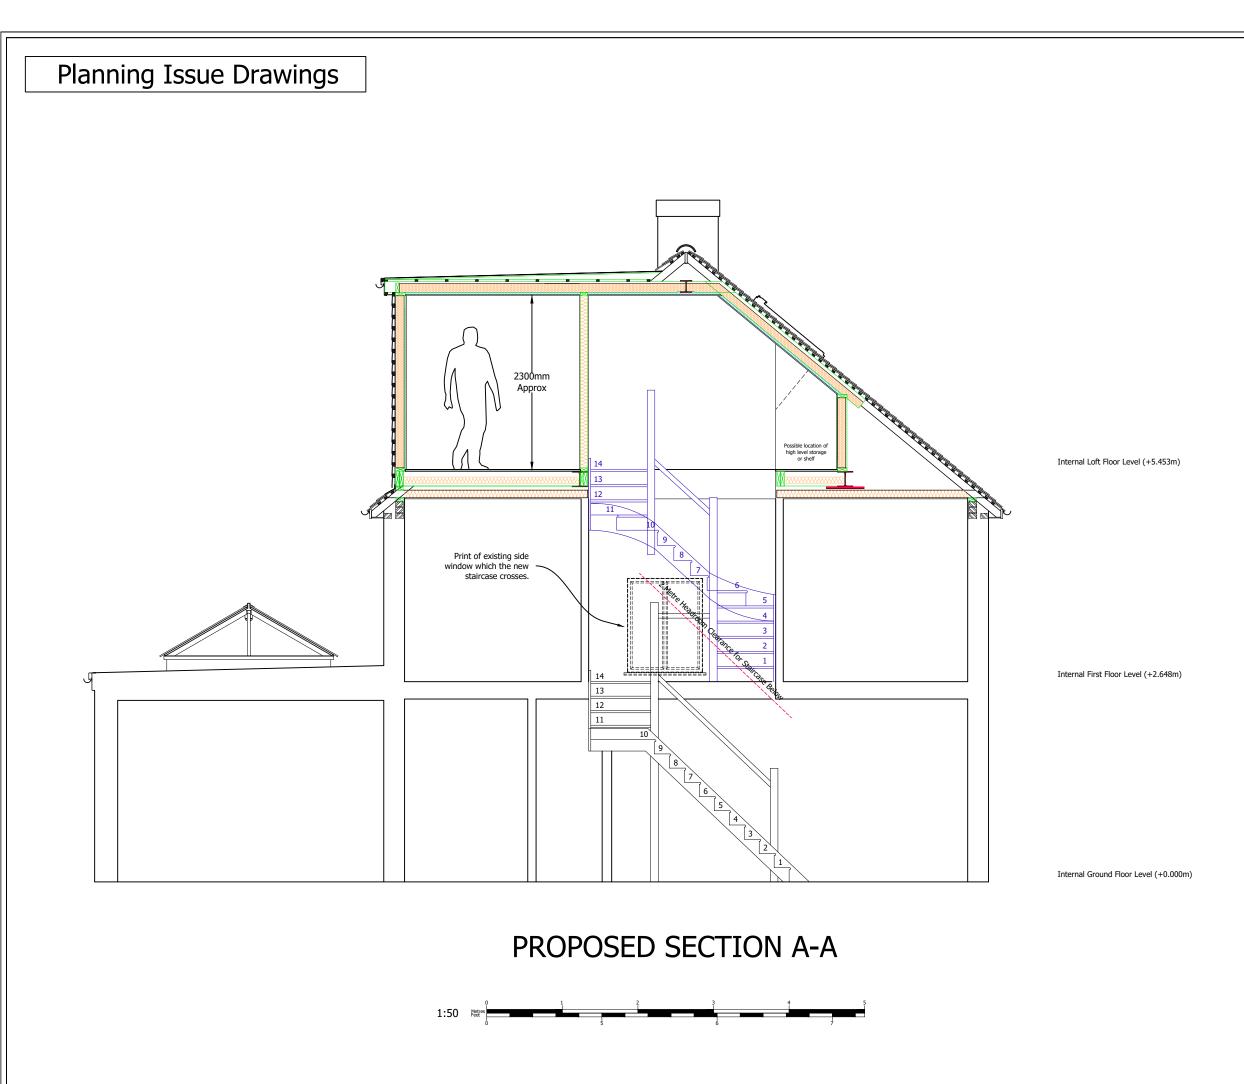

Any Borough

**Project Description:** 

Hip to Gable Loft Conversion

**Drawing Title:** 

Proposed Section A-A

Drawing Number: F

Revision:

Drawing 8

Date issued:

Drawn by:

JW

00/00/2000

Scale: 1:50 @ A3